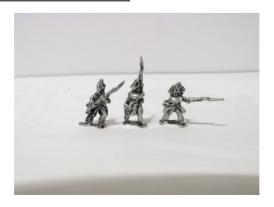

#### 15mm Figures

| Standard pack (10 Foot or 4 Mounted) | £2.60 |
|--------------------------------------|-------|
| Generals pack (3 Mounted)            | £2.60 |
| Command pack (6 Foot or 3 Mounted)   | £2.00 |
| Gun packs (3 per pack)               | £3.00 |
| Artillery crews (8 Foot)             | £2.60 |
| Elephant with crew                   | £3.00 |
| Fortified Wagon                      | £3.00 |